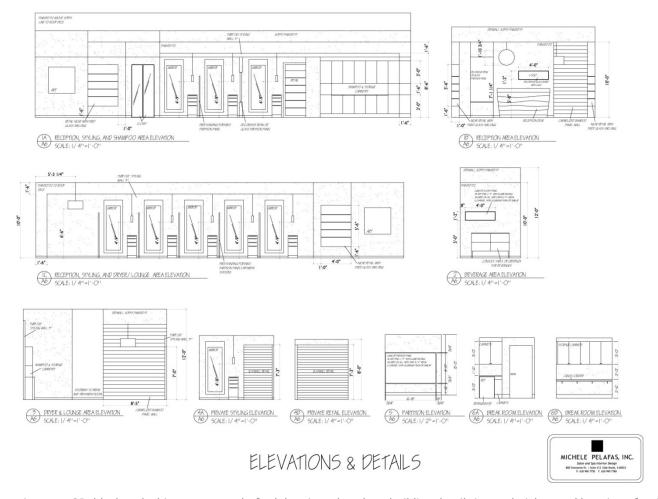

## Construction Documents Elevations & Details

Elevations are 2D black and white computer drafted drawings that show building details just as heights and location of wall, fixtures, and equipment. Placement of specialty lighting, materials, and finishes or specialty details to clearly show more information on these details..