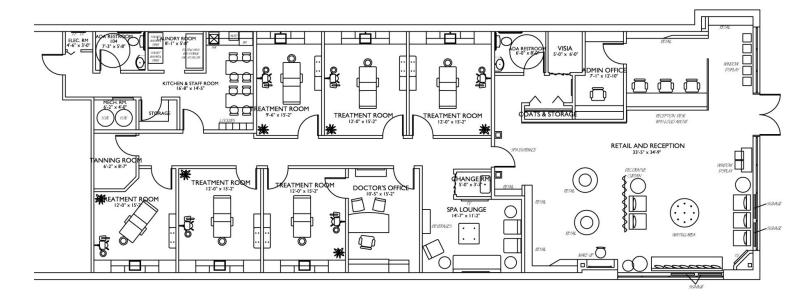

#### Space Plan/Floor Plan

"Layout, flow, function...every square inch of your interior is vital and we make the most of it. We are very discerning when it comes to floor plan design because we know space is valuable and space equals revenue. We have the experience to strike the right balance of space allocation, comfort, effortless transitions and efficient utilization while integrating your specific goals and "wish list" for your project. We will provide you with solid advice and well-developed floor plan options that are effective. We promise...we'll care for your real estate." Let us show you how!

- Michele Pelafas

Example of Floor Plan (Shown Above): A Floor Plan is a 2-Dimensional Black and White diagram drawing to scale showing the building walls, interior walls, and or rooms. Also shows furniture and equipment placement within the drawing for most functional use of space. The floor plan is essential in creating the foundation for design moving forward. This is a digital file that can be printed or emailed.