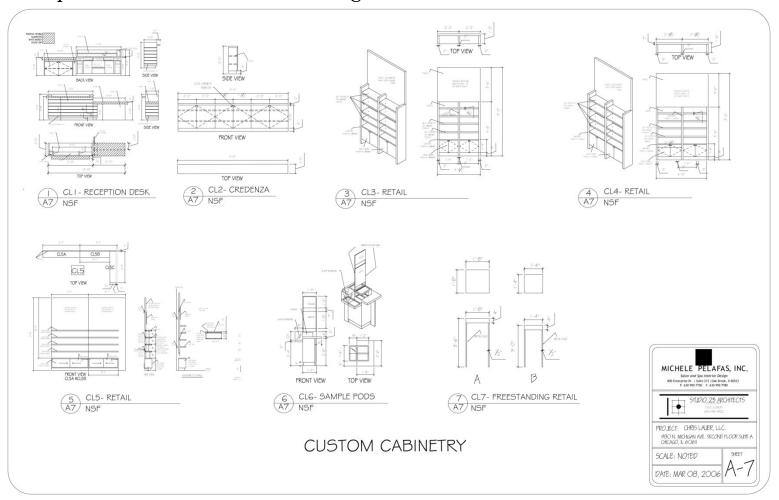

#### Deliverables include:

- 1. Custom Cabinet and Built-in Conceptual Drawings
- 2. Plumbing Fixtures, Hardware & Appliance Selections
- 3. Lighting and Ceiling Preliminary Ideas
- 4. Doors, Moldings, Crown, Trim and other Millwork

## The Foundation Part Two Conceptual Custom Cabinet Drawings