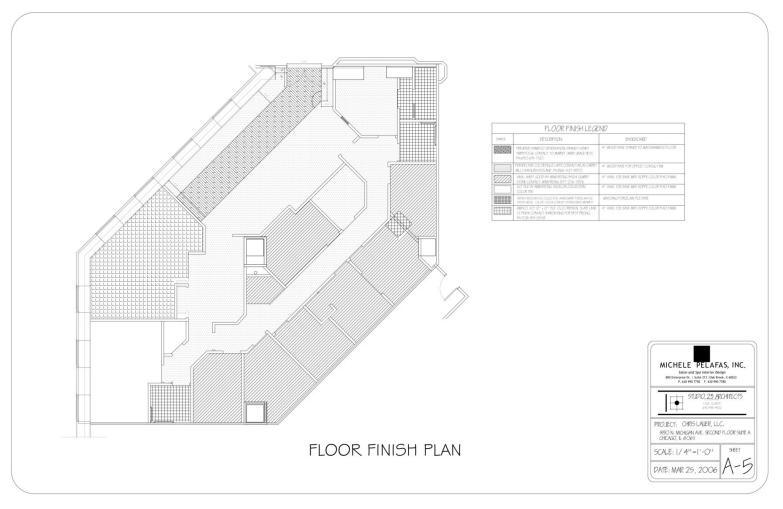

#### Floor Finish Plan

Floor Finish Plan – Shows the types of flooring to be applied to the floor surface. A reference legend is always included to give specifics about the material types and coordinating base board.