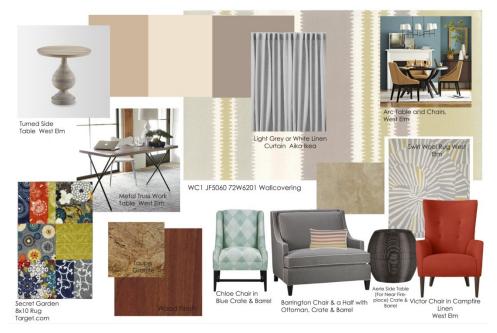

### Inspiration Boards

An **Inspiration** or **Mood board** is a type of collage consisting of images, text, and samples furniture, equipment, lighting, or accessories. Presented in a digital file to help establish the direction for the overall mood, concept, and inspirational details as it relates to the overall interior concept.