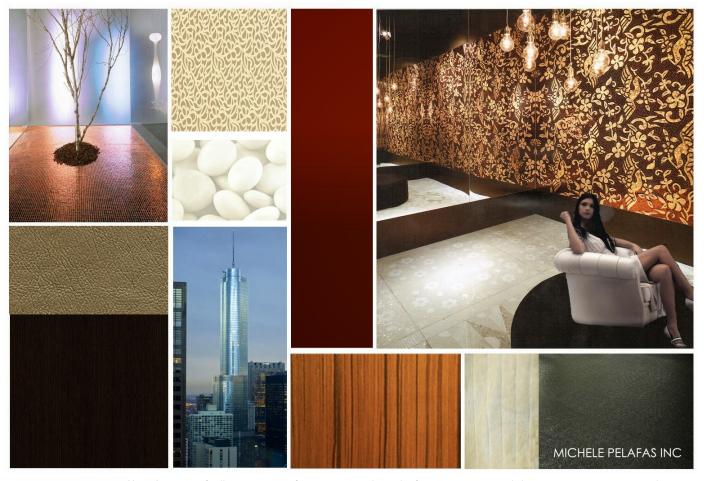

### Inspiration Boards

An **Inspiration** or **Mood board** is a type of collage consisting of images, text, and samples furniture, equipment, lighting, or accessories. Presented in a digital file to help establish the direction for the overall mood, concept, and inspirational details as it relates to the overall interior concept.