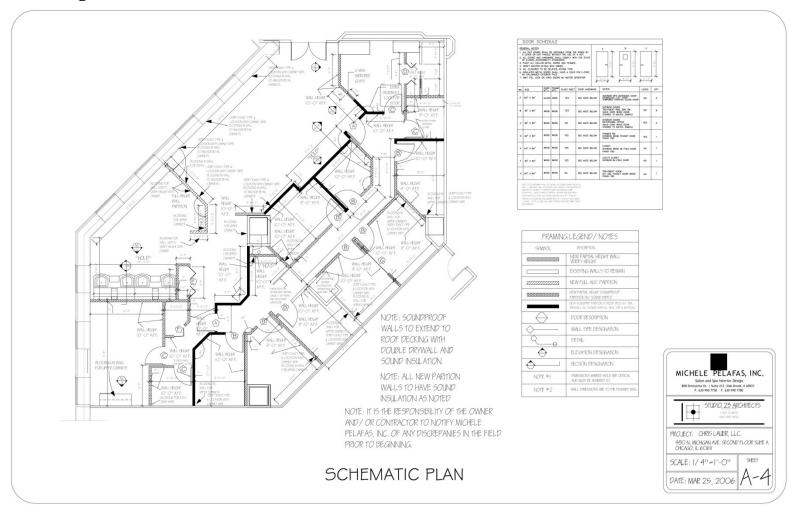

#### Framing/Schematic Plan

The framing/schematic plan shows the location of interior walls and doors, blocking, soundproofing, wall types, door types, size and thickness of doors, allocation of any elevations or sections.