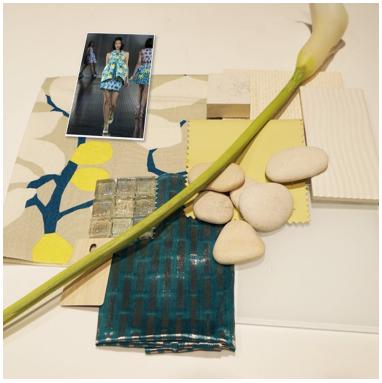

### Inspiration Boards

An **Inspiration** or **Mood board** is a type of collage consisting of images, text, and samples furniture, equipment, lighting, or accessories. Presented in a digital file to help establish the direction for the overall mood, concept, and inspirational details as it relates to the overall interior concept.