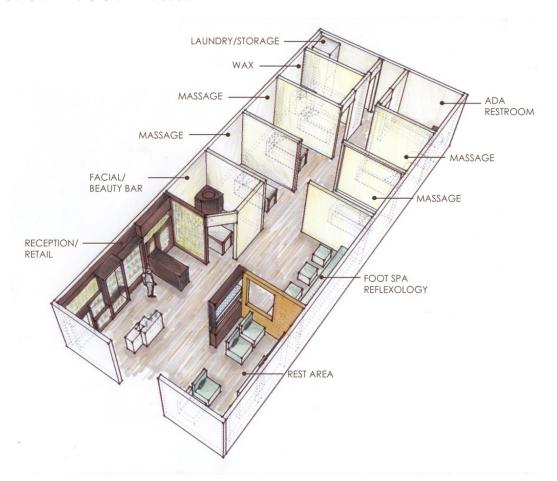

#### Space Plan/Floor Plan

"Layout, flow, function...every square inch of your interior is vital and we make the most of it. We are very discerning when it comes to floor plan design because we know space is valuable and space equals revenue. We have the experience to strike the right balance of space allocation, comfort, effortless transitions and efficient utilization while integrating your specific goals and "wish list" for your project. We will provide you with solid advice and well-developed floor plan options that are effective. We promise...we'll care for your real estate." Let us show you how!

- Michele Pelafas

Example of Floor Plan (Shown Above): A Floor Plan is a 2-Dimensional Black and White diagram drawing to scale showing the building walls, interior walls, and or rooms. Also shows furniture and equipment placement within the drawing for most functional use of space. The floor plan is essential in creating the foundation for design moving forward. This is a digital file that can be printed or emailed.