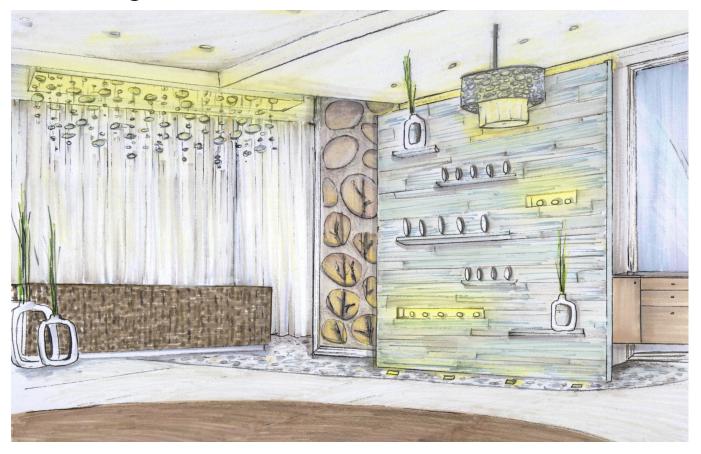

### Rendering 3D Color Hand

Developed by Hand these Color 3D Illustrations are created to show a visual representation of one interior view of a space. These drawings are used to help develop the possibilities within an interior and give a solid foundation for future design development and documentation. All of our work is created "in house" for clients across the country and abroad by our skilled design team.