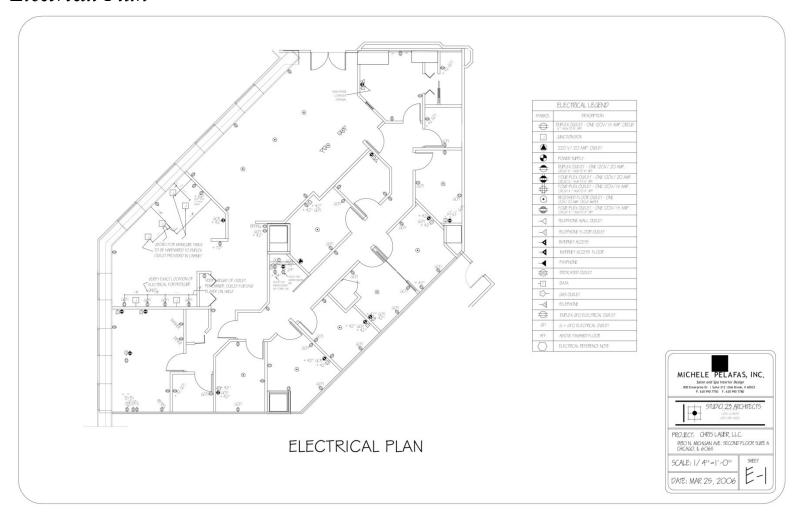

## Construction Documents Electrical Plan

The Electrical plan shows the types and location of all electrical required. Also includes location of data, phone, and specialty equipment locations.