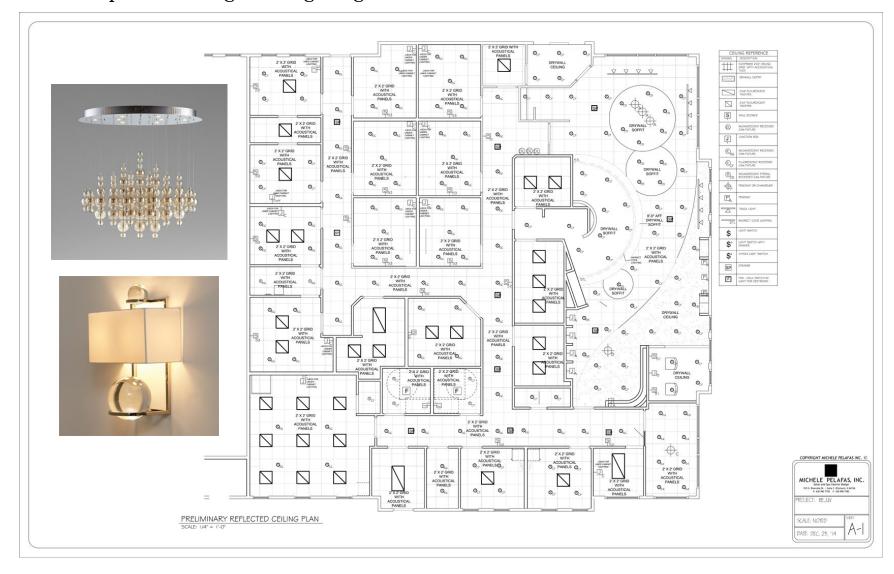

#### Deliverables include:

- 1. Custom Cabinet and Built-in Conceptual Drawings
- 2. Plumbing Fixtures, Hardware & Appliance Selections
- 3. Lighting and Ceiling Preliminary Ideas
- 4. Doors, Moldings, Crown, Trim and other Millwork

## The Foundation Part Two Conceptual Ceiling and Lighting Plan