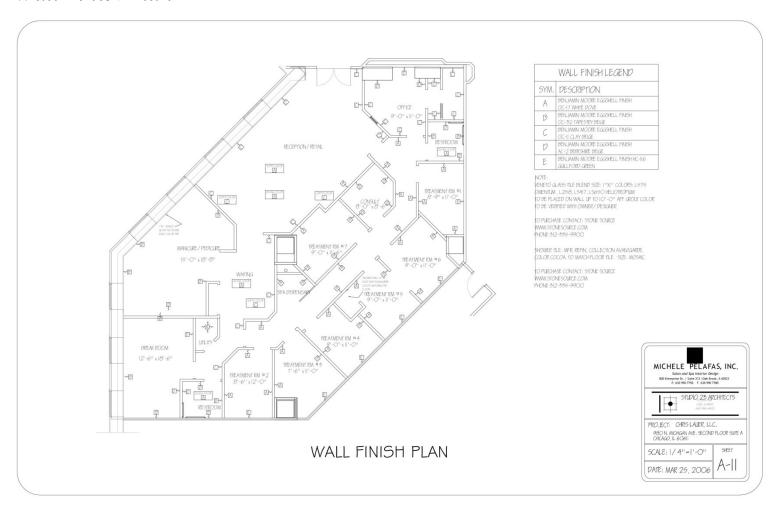

#### Wall Finish Plan

Wall Finish Plan – Shows the types and allocation of wall finishes to be applied to the walls. A reference legend is always included to give specifics about the material types and any specialty details.