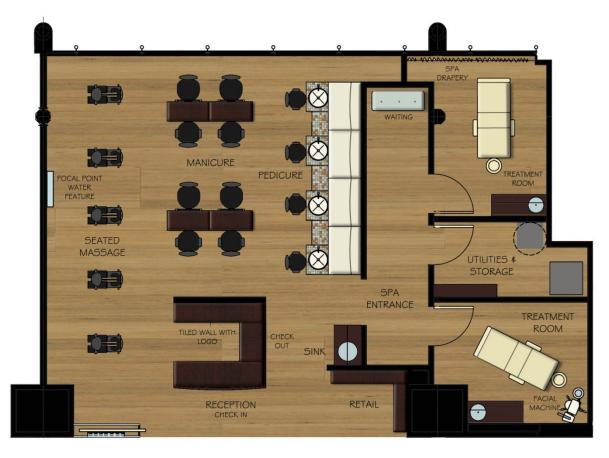

#### Space Plan/Floor Plan

"Layout, flow, function...every square inch of your interior is vital and we make the most of it. We are very discerning when it comes to floor plan design because we know space is valuable and space equals revenue. We have the experience to strike the right balance of space allocation, comfort, effortless transitions and efficient utilization while integrating your specific goals and "wish list" for your project. We will provide you with solid advice and well-developed floor plan options that are effective. We promise...we'll care for your real estate." Let us show you how!

- Michele Pelafas

Example of Floor Plan (Shown Above): A Floor Plan is a 2-Dimensional Black and White diagram drawing to scale showing the building walls, interior walls, and or rooms. Also shows furniture and equipment placement within the drawing for most functional use of space. The floor plan is essential in creating the foundation for design moving forward. This is a digital file that can be printed or emailed.