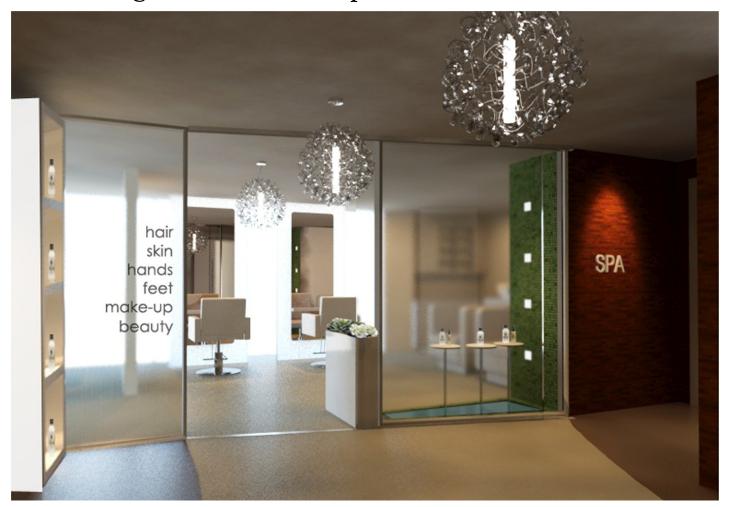

### Rendering 3D Color Hand

Developed by Hand these Color 3D Illustrations are created to show a visual representation of one interior view of a space. These drawings are used to help develop the possibilities within an interior and give a solid foundation for future design development and documentation. All of our work is created "in house" for clients across the country and abroad by our skilled design team.

### Rendering 3D Color Computer

Developed in the Computer these Color 3D Models are created to show a photo-realistic visual representation of one interior view or scene of an interior. Can be used for creating concept or a final tool for what the finished interior could look like. All of our work is created "in house" for clients across the country and abroad by our skilled design team.