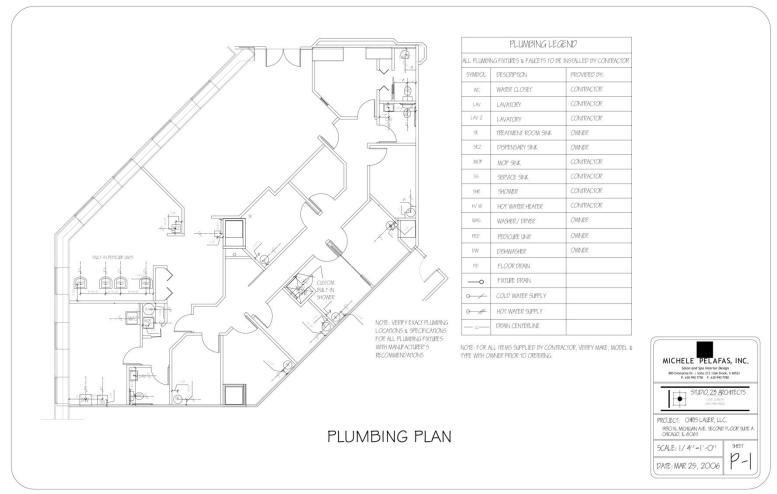

## Construction Documents Plumbing Plan

The Plumbing plan shows the type of plumbing fixture, typically who is supplying the fixture, and the location of where the fixture should be roughed in the interior.