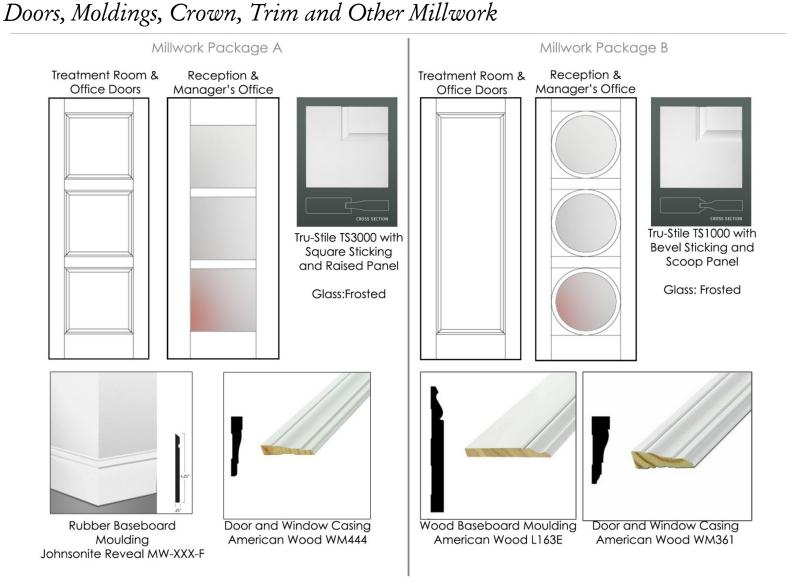

#### Deliverables include:

- 1. Custom Cabinet and Built-in Conceptual Drawings
- 2. Plumbing Fixtures, Hardware & Appliance Selections
- 3. Lighting and Ceiling Preliminary Ideas
- 4. Doors, Moldings, Crown, Trim and other Millwork

## The Foundation Part Two Doors Moldings Cross Trim and Other